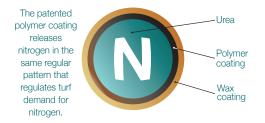

SurfCote<sup>®</sup> N-4 uses innovative polymer resin to provide a temperature-dependent nutrient release. As temperatures warm, urea nitrogen is released at a consistent rate, to match the nutrient demand of the turf. The warmer it gets, the more nutrients SurfCote<sup>®</sup> N-4 delivers. After complete release, the polymer decomposes into naturally occurring compounds.

## Get the advantage with SurfCote® N-4.

Each SurfCote<sup>®</sup> N-4 fertilizer granule is encased in a durable microthin shell. The patented polymer coating consistently releases nitrogen, according to temperature. Every blade of grass gets the nutrition it needs when it needs it most.