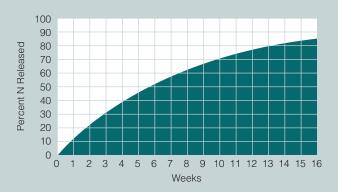

By extending nutrient release by up to 120 days, SurfCote<sup>®</sup> N-4 helps turf achieve its full potential for growth and

vigor. It keeps turf healthy, lush, and

green, without short-lived early season growth flushes.

SurfCote<sup>®</sup> N-4 releases a steady flow of nutrition.