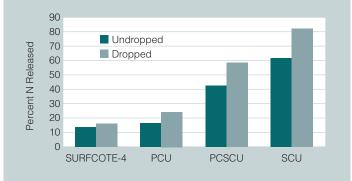

potential for growth and

vigor. It keeps turf healthy, lush, and

green, without short-lived early season growth flushes.

## Get the advantage with SurfCote® N-4.

Each SurfCote<sup>®</sup> N-4 fertilizer granule is encased in a durable microthin shell. The patented polymer coating consistently releases nitrogen, according to temperature. Every blade of grass gets the nutrition it needs when it needs it most.



### Extend your chances of success.

Successful turf management is all about consistent efficient nutrition, reduced labor costs, and environmental stewardship. Ask your representative for complete information about SurfCote® N-4 extended-release fertilizer.

SurfCote<sup>®</sup> N-4 releases a steady flow of nutrition.



### Granules stand up to handling and shipping shocks.



### SurfCote<sup>®</sup> N-4 = Environmental Stewardship

- Reduces nitrogen loss due to ammonia volatilization and leaching
- Improves nitrogen efficiency
- Enhances nutrient uptake through gradual nutrient release (enhanced efficiency fertilizer)

### SurfCote® N-4 for Greener, Healthier Turf

- Consistent release of nutrients for up to 120 days
- Delivers uniform color and growth
- Saves time, labor and energy
- Extremely durable shell for more consistent performance
- Available in SGN 150 and 240 sizes



KMB Technologies, LLC P.O. BOX 248 KNOX, IN 46534 Distributed by: