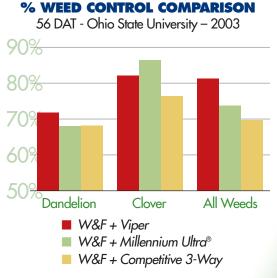

# **VIPER FEATURES AND BENEFITS**

# One Of The Highest Active Ingredient Loads Available In A Weed & Feed Fertilizer

- Superior weed control of more than 250 weeds
- Provides solid control of common weeds such as dandelion, plantain, henbit, chickweed & spurge
- Also controls the harder-to-kill weeds such as clover and ground ivy

#### Four-Way Activity

- Outperforms standard three-way products
- Label can be utilized nationwide