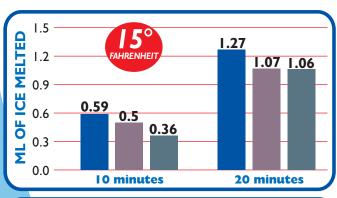

# Test Results Show Our Superior Performance.

ALL ICE MELTER TESTS were performed using test protocol standards from the federally funded Strategic Highway Research Program (SHRP). The deicers were placed on ice and the testing began. Brine solutions were then collected at the appropriate time intervals.

# Remove Ice Melter Performs Because It...

- Melts Faster- by forming a brine solution quicker
- Melts Longer- tests show performance 45 min. later at -5° F
- Cost Effective- with reduced labor time
- Less Harmful to concrete & asphalt surfaces
- Safe to Use- won't damage vegetation
- Uniform Sized Granules- for ease of use & melting power
- Clean- tracks less residue, won't damage floors or carpets