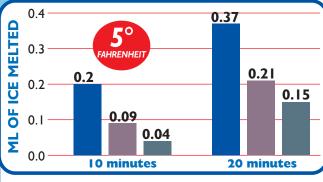

# Test Results Show Our Superior Performance.

ALL ICE MELTER TESTS were performed using test protocol standards from the federally funded Strategic Highway Research Program (SHRP). The deicers were placed on ice and the testing began. Brine solutions were then collected at the appropriate time intervals.

# Remove Ice Melter Performs Because It...

- Melts Faster- by forming a brine solution quicker
- Melts Longer- tests show performance 45 min. later at -5° F
- Cost Effective- with reduced labor time
- Less Harmful to concrete & asphalt surfaces
- Safe to Use- won't damage vegetation
- Uniform Sized Granules- for ease of use & melting power
- Clean- tracks less residue, won't damage floors or carpets