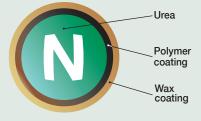

## Spend more time loving your lawn with Shaw's Fertilizer with SurfCote-6<sup>®</sup> for extended release.

- Only one application needed Spray applications can require five or more.
- Innovative polymer resin coating

When temps go up, so do nutrient release and absorption.

- Nitrogen released at a constant rate Matches nutrient demand of your lawn without early-season flushes.
- Nothing left behind Polymer resin dissipates into natural compounds after complete release.

The patented polymer coating releases nitrogen in the same regular pattern that regulates turf demand for nitrogen.